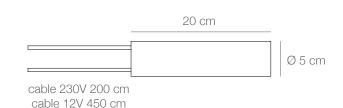

FIL DE FER F IP65 KIT BOX NOT DIMMABLE DRIVER



## Description

The new collections More, Sypha and Medousê have brought us out into the open, leading us to find brand new solutions for our outdoor products. An example of this is the new version of Fil de Fer F IP65, available from May. It is provided with the latest generation low voltage LEDs, created especially for Catellani & Smith and it has been enhanced by housing the IP67 transformer in a black cylindrical box with logo. The exquisite beauty is the same as always: a luminous sphere that brings a magical light to gardens and terraces, made all the more unique by these new details.

## **Dimensions**





Code

FKIPL (standard)