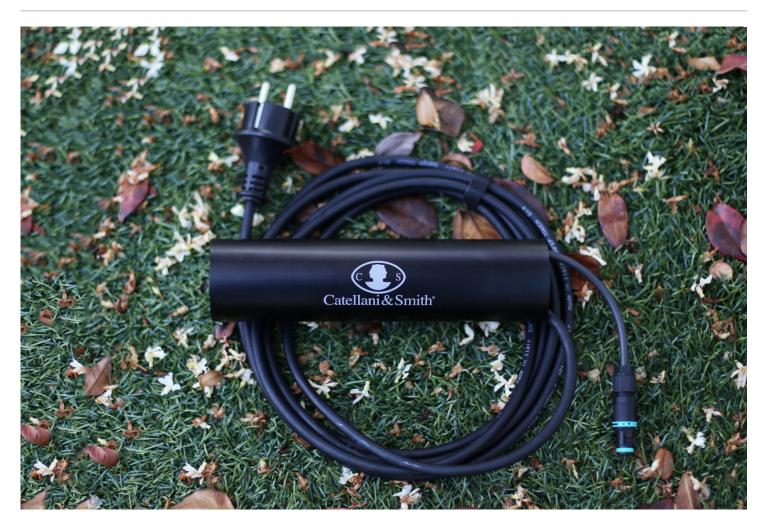

## Description

The new collections More, Sypha and Medousê have brought us out into the open, leading us to find brand new solutions for our outdoor products. An example of this is the new version of Fil de Fer F IP65, available from May. It is provided with the latest generation low voltage LEDs, created especially for Catellani & Smith and it has been enhanced by housing the IP67 transformer in a black cylindrical box with logo. The exquisite beauty is the same as always: a luminous sphere that brings a magical light to gardens and terraces, made all the more unique by these new details.